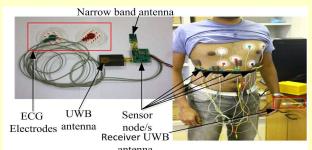

## Miniaturised Electronic Circuits and Sensors

Prof. Jean-Michel Redouté, ir. François Dupont

Institut Montefiore jean-michel.redoute@uliege.be, fff.dupont@uliege.be

10 ongoing projects Electronics lab, 200 m<sup>2</sup> clean room including equipment for production and characterization of microsystems.

Team of 15 researchers







## Microsys Laboratory - www.microsys.uliege.be

 Micro-assembly, interconnection methods, packaging, harsh environments, biochips, MEMS sensors, energy harvesting, ultra-low-power microsystems.









Chips that see and

think in 3D

## Electronics and sensors for biomedical applications